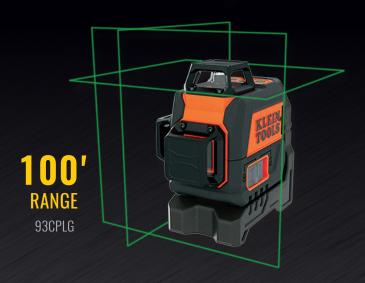

## **GREEN PLANAR LASER LEVEL** 93CPLG

The Compact Green Planar Laser Level is a full-featured laser leveling and alignment tool for professionals with a compact and lightweight design. Clear, bright green 360° lines in the X-, Y- and Z-planes project from this level up to 100' with an auto out-of-level detection ensuring accuracy. The Compact Green Planar Laser Level is equipped with an integrated magnetic mount and 1/4-20 tripod mounting threads enabling a multitude of alignment and layout applications.