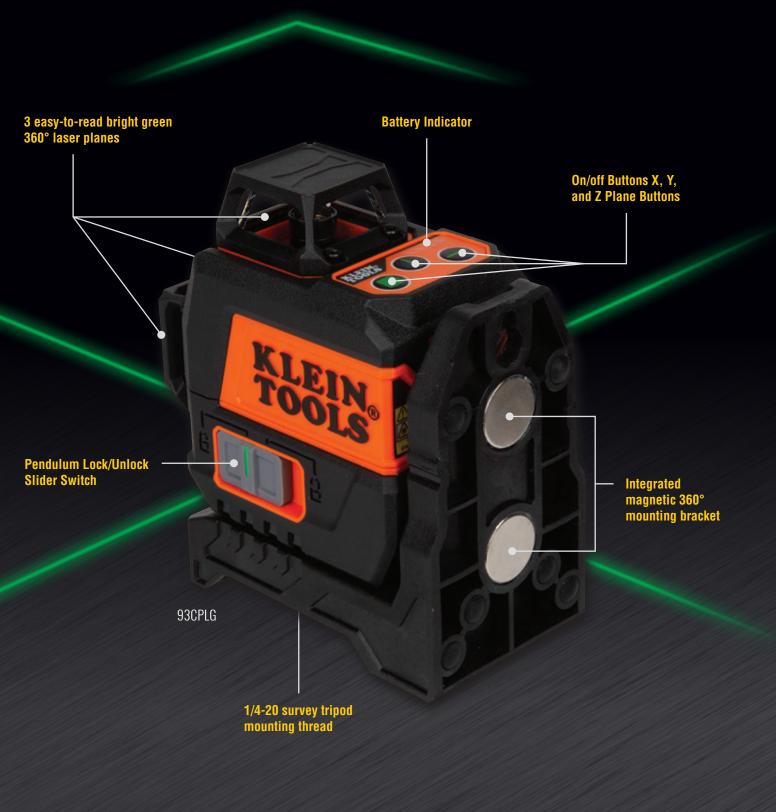

## **GREEN PLANAR LASER LEVEL** 93CPLG

The Compact Green Planar Laser Level is a full-featured laser leveling and alignment tool for professionals with a compact and lightweight design. Clear, bright green 360° lines in the X-, Y- and Z-planes project from this level up to 100' with an auto out-of-level detection ensuring accuracy. The Compact Green Planar Laser Level is equipped with an integrated magnetic mount and 1/4-20 tripod mounting threads enabling a multitude of alignment and layout applications.