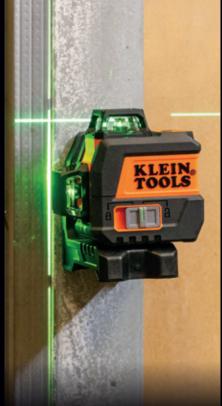

## **GREEN PLANAR LASER LEVEL** 93CPLG

The Compact Green Planar Laser Level is a full-featured laser leveling and alignment tool for professionals with a compact and lightweight design. Clear, bright green 360° lines in the X-, Y- and Z-planes project from this level up to 100' with an auto out-of-level detection ensuring accuracy. The Compact Green Planar Laser Level is equipped with an integrated magnetic mount and 1/4-20 tripod mounting threads enabling a multitude of alignment and layout applications.