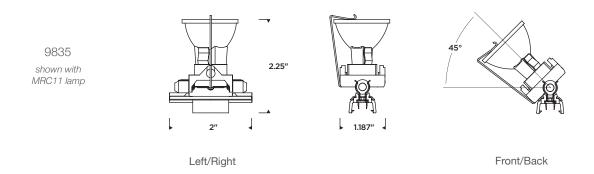

| Item Number              | 9417(-xx)                                                     | 9835(-xx)                        |
|--------------------------|---------------------------------------------------------------|----------------------------------|
| Voltage                  | 12V and 24V AC                                                | 12V and 24V AC                   |
| Max. Adjustable Rotation | 90° front/back<br>180° left/right                             | 45° front/back<br>45° left/right |
| Certification            | cETL, damp rated                                              | cETL, damp rated                 |
| Lamp Base                | GU4 Bi-Pin                                                    |                                  |
| Max. Wattage             | (1) 20w MRC11 Halogen<br>(1) 6w MR16 LED                      |                                  |
| Min. Spacing             | 6" on center                                                  |                                  |
| Material / Finish        | (-12) Black and (-15) White Heat resistant polycarbonate base |                                  |
|                          | and ceramic socket                                            |                                  |