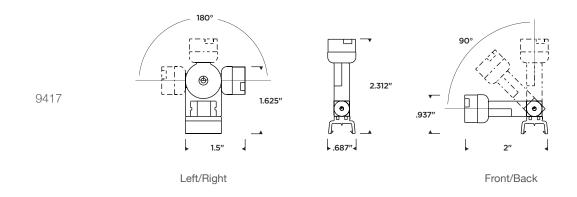

| Item Number              | 9417(-xx)                                                     | 9835(-xx)                        |
|--------------------------|---------------------------------------------------------------|----------------------------------|
| Voltage                  | 12V and 24V AC                                                | 12V and 24V AC                   |
| Max. Adjustable Rotation | 90° front/back<br>180° left/right                             | 45° front/back<br>45° left/right |
| Certification            | cETL, damp rated                                              | cETL, damp rated                 |
| Lamp Base                | GU4 Bi-Pin                                                    |                                  |
| Max. Wattage             | (1) 20w MRC11 Halogen<br>(1) 6w MR16 LED                      |                                  |
| Min. Spacing             | 6" on center                                                  |                                  |
| Material / Finish        | (-12) Black and (-15) White Heat resistant polycarbonate base |                                  |
|                          | and ceramic socket                                            |                                  |