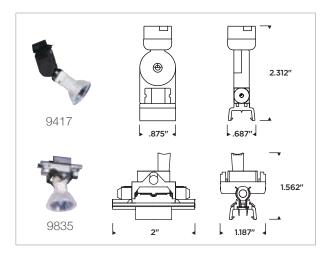

## MRC11 / MR16 Lampholders

Ambiance Lx MRC11/MR16 Lampholders are the perfect solution for providing accent, spot or task lighting from your Lx Cable System. Adjustable swivel sockets offer complete control of your chosen lamps. You can add Lx MRC11/MR16 Lampholders to any Ambiance Lx System with ease by snapping them onto your track and cable.

| Item Number              | 9417(-xx)                                                     | 9835(-xx)                        |
|--------------------------|---------------------------------------------------------------|----------------------------------|
| Voltage                  | 12V and 24V AC                                                | 12V and 24V AC                   |
| Max. Adjustable Rotation | 90° front/back<br>180° left/right                             | 45° front/back<br>45° left/right |
| Certification            | cETL, damp rated                                              | cETL, damp rated                 |
| Lamp Base                | GU4 Bi-Pin                                                    |                                  |
| Max. Wattage             | (1) 20w MRC11 Halogen<br>(1) 6w MR16 LED                      |                                  |
| Min. Spacing             | 6" on center                                                  |                                  |
| Material / Finish        | (-12) Black and (-15) White Heat resistant polycarbonate base |                                  |
|                          | and ceramic socket                                            |                                  |