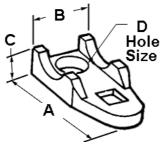

### **Images**

Download Photo Image Download Dimensional Image

Dimension A in Inches: 3-13/16 Dimension B in Inches: 1-7/16 Dimension C in Inches: 13/16 Dimension D in Inches: 9/16