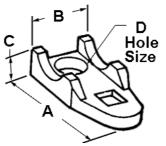

## **Product Information**

Material: Aluminum Finish: Plain finish

**Certifications & Codes:** 

UNSPSC: 31162906

Download Photo Image Download Dimensional Image

Dimension A in Inches: 3-13/16 Dimension B in Inches: 1-7/16 Dimension C in Inches: 13/16 Dimension D in Inches: 9/16