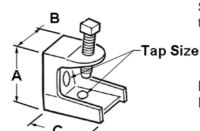

### **Certifications & Codes:**

CSA File Number: LR39354 UL File Number: E161206 UNSPSC: 31162905

Download Photo Image Download Dimensional Image

Dimension A in Inches: 1-3/8 Dimension B in Inches: 1-3/8 Dimension C in Inches: 1-3/16

Catalog ID: 951

**UPC Number:** 781747009517

Description: Clamp, Beam, Insulator Support, Malleable

Iron, Tap Size (UNC) 1/4-20.125 lbs Max Load.

Application: Single screw beam clamp insulator support

with two threaded holes. UL listed.