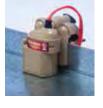

## Magnetic Float Switch System for Metal Pans

Application • The AG-1100+ is incredibly easy to install. It can be mounted to the drain pan in 10 seconds or less. Installation does not require any pre-drilling for screws. The AG-1100+ incorporates a protective cover to keep out insulation and debris that could prevent the float from rising.

• Normally Open 3rd Wire for Optional External Alarm, Digital Controller, or Energy Management System • Residential and Commercial • High Capacity 5 Amp, 24Volt AC Magnetic Float Switch