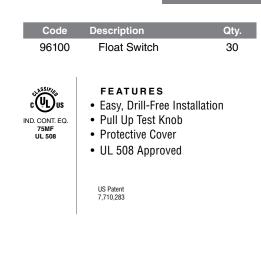

## AG-1200+ Magnetic Float Switch System for Metal & Plastic Pans

| Code                             | Description                                                                                              | Qty.  |
|----------------------------------|----------------------------------------------------------------------------------------------------------|-------|
| 96106                            | Float Switch                                                                                             | 30    |
| IND. CONT. EQ.<br>75MF<br>UL 508 | FEATURES<br>• Easy, Drill-Free Install<br>• Pull Up Test Knob<br>• Protective Cover<br>• UL 508 Approved | ation |
|                                  | US Patent<br>7,710,283                                                                                   |       |
|                                  |                                                                                                          |       |
|                                  |                                                                                                          |       |
|                                  |                                                                                                          |       |
|                                  |                                                                                                          |       |