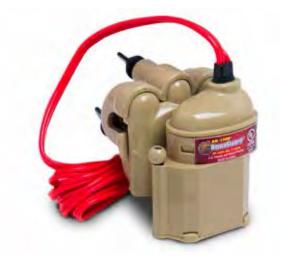

Application • The AG-1200+ has all of the features of the 1100+ plus l an innovative two-piece clamp design which allows it to be mounted to a metal secondary drain pan (without a lip) or a plastic secondary drain

pan (with a lip) in 10 seconds or less, without screws or drilling. Protective cover keeps out insulation, pests and debris. • Normally Open 3rd Wire for Optional External Alarm, Digital

Controller, or Energy Management System • Residential and Commercial • High Capacity 5 Amp, 24Volt AC Magnetic Float Switch