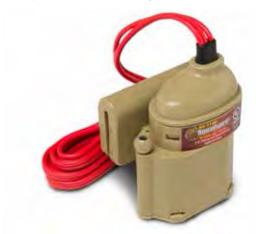

## Magnetic Float Switch System for Metal Pans

Application • The AG-1100+ is incredibly easy to install. It can be mounted to the drain pan in 10 seconds or less. Installation does not require any pre-drilling for screws. The AG-1100+ incorporates a protective cover to keep out insulation and debris that could prevent the float from rising.

• Normally Open 3rd Wire for Optional External Alarm, Digital Controller, or Energy Management System • Residential and Commercial • High Capacity 5 Amp, 24Volt AC Magnetic Float Switch