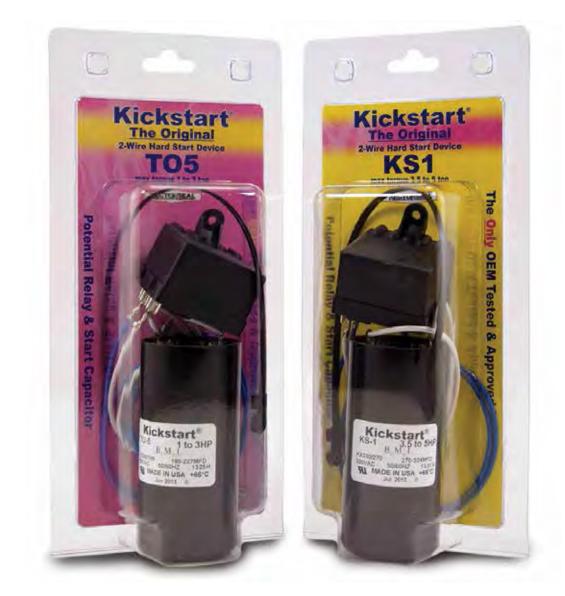

## KICKSTART® ORIGINAL 2-WIRE HARD START DEVICE The only OEM tested & approved device.

## **Kickstart**<sup>®</sup>

## Potential relay & start capacitor

| Code  | Description | Qty. |
|-------|-------------|------|
| 96506 | KS-1        | 20   |
| 96503 | TO-5        | 20   |

Recommended for • Single phase 208V, 230V, and 265V A/C, refrigeration and heat pump compressors • KS-1 handles 3.5 - 5.0 ton

• TO-5 handles 1.0 - 3.0 ton