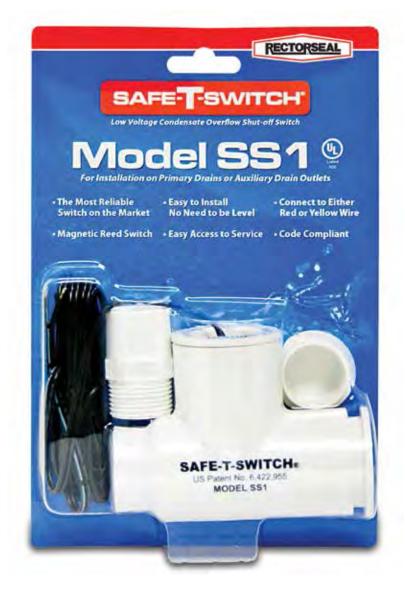

# Model SS1

## Primary drains or auxiliary drain outlets

| Code  | Description | Qty. |
|-------|-------------|------|
| 97632 | Model SS1   | 24   |

#### **FEATURES**

- Condensate overflow switch
- · Magnetic reed switch
- · Install vertically or horizontally
- Connect to either red or vellow wire

### **Application**

• Detects clogged A/C condensate drains and shuts off the system to prevent water damage to floors, walls and ceilings • Can be installed horizontally or vertically, inline or on the primary pan's auxiliary drain outlet by using the included 34" adapter, bushing and cap • Can be installed on a sloping line and does not need to be level or plumb

US Patent No. 6,442,955

Linesets & Lineset Covers

Locking Refrigerant Caps

Speciality Chemicals

Air Conditioning

Heating Chemicals

13