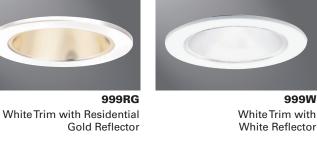

Trim

999P= Clear Specular Reflector, White Trim Ring 999MB= Black Specular Reflector, White Trim Ring 999RG= Gold Specular Reflector, White Trim Ring 999W = White Reflector, White Trim Ring 999H= Haze Reflector, White Trim Ring 999SN= Satin Nickel Reflector, Satin Nickel Trim Ring