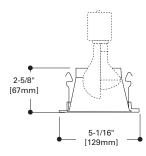

## 999 Reflector Trim

**4" TRIMS** 

Note: Specifications and Dimensions subject to change without notice.

Visit our web site at www.cooperlighting.com Customer First Center 1121 Highway 74 South Peachtree City, GA 30269 770.486.4800 FAX 770 486.4801