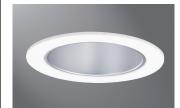

| Catalog #  | Туре |
|------------|------|
| Project    |      |
| Comments   | Date |
| repared by |      |

999P

White Trim with

**Clear Specular Reflector** 

SPECIFICATION FEATURES

Cast aluminum trim ring available in Matte White, Satin Nickel, Antique Copper or Tuscan Bronze finishes. Reflector available in Clear Specular, Residential Gold, Specular Black, Haze, Satin Nickel, Antique Copper and Tuscan Bronze. Three pressure springs ensure positive retention in housing.