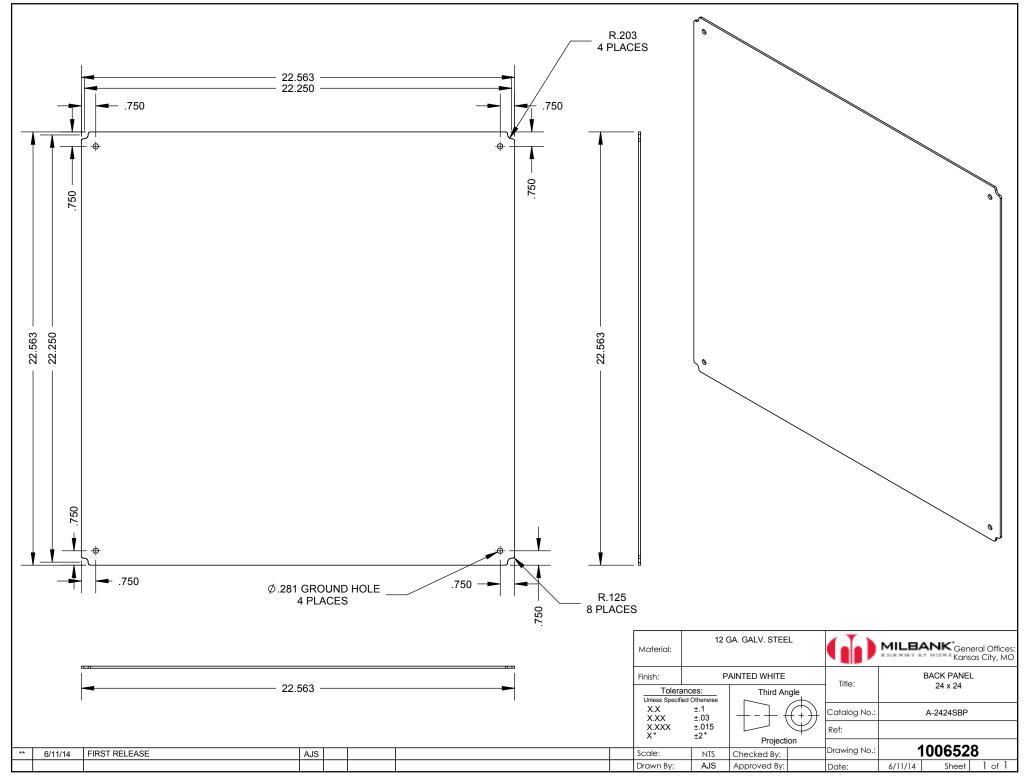

Catalog Number: Item Description: UPC Code:

A-2424SBP STEEL PANELS 784572189126

| Brand Name:  | Milbank                                |
|--------------|----------------------------------------|
| Туре:        | Panel for Mounting Electronic Controls |
| Application: | Enclosure Accessory                    |
| Material:    | Steel                                  |
| Shape:       | Square                                 |
| Color:       | White                                  |
| Mounting:    | Stud Mount                             |
|              |                                        |