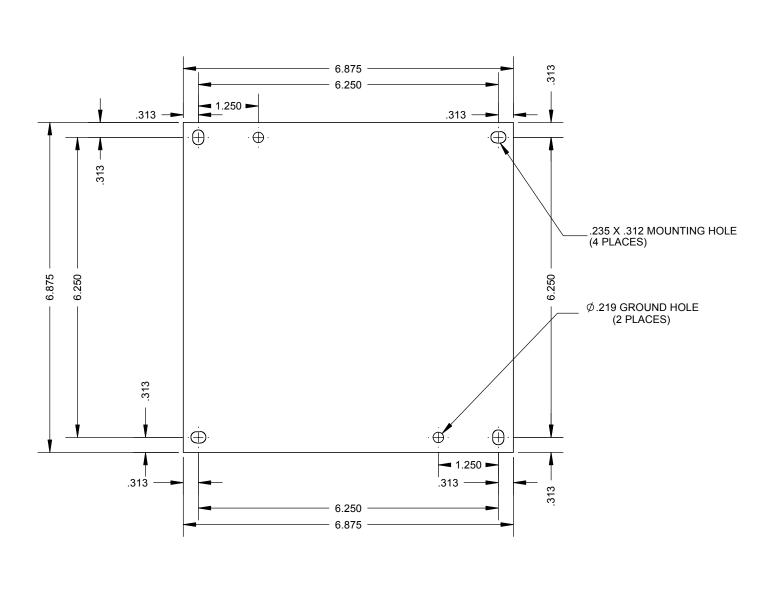

Color: White

Mounting: Stud Mount

08/05/14 FIRST RELEASE

AJS

|  | Material:                              | 16 GA. GALV.                |                        |     | MILBANK*General Offices: |                                  |       |        |
|--|----------------------------------------|-----------------------------|------------------------|-----|--------------------------|----------------------------------|-------|--------|
|  | Finish:                                | PAINTED WHITE               |                        |     | - Title:                 | BACK PANEL<br>8 X 8<br>ENCLOSURE |       |        |
|  | Tolerances: Unless Specified Otherwise |                             | Third Angle            |     |                          |                                  |       |        |
|  | X.X<br>X.XX                            | ±.1<br>±.03<br>±.015<br>±2° | +-+ ((+                | (+) | Catalog No.:             | A-88SBP                          |       |        |
|  | X.XXX                                  |                             | Projection Checked By: |     | Ref:                     | eECR2819                         |       |        |
|  |                                        |                             |                        |     | Drawing No.:             | 1012361                          |       |        |
|  | Scale:                                 | NTS                         |                        |     |                          |                                  |       |        |
|  | Drawn By:                              | AJS                         | Approved By:           |     | Date:                    | 08/05/14                         | Sheet | 1 of 1 |