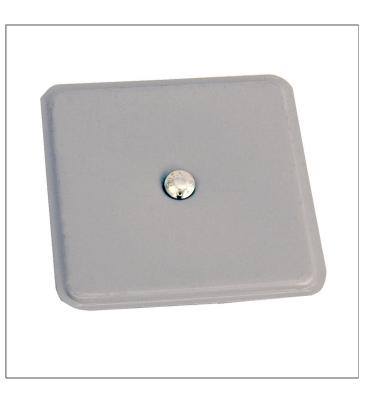

Catalog Number: Item Description: UPC Code:

A9064 CLOSING PLATE 784572110526

| Brand Name:       | Milbank                                                        |
|-------------------|----------------------------------------------------------------|
| Туре:             | Large Hub Closing Plate                                        |
| Special Features: | Includes 1 Locking Channel, Includes 1<br>Wing Nut,            |
| Application:      | Metering Accessory                                             |
| Standard:         | Non-UL Listed                                                  |
| Size:             | Large Hub Closing Plate Covers up to<br>4 1/3 Inch Hub Opening |
| Length:           | 5 Inch                                                         |
| Connection:       | None                                                           |
| Material:         | Painted Aluminum                                               |
|                   |                                                                |