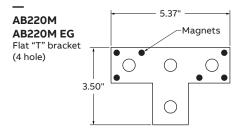

#### Standard dimensions:

- Thickness: 0.24"
- Width: 1.61"
- Hole size: 0.56"
- Hole spacing: 0.81" from end, 1.88" hole-to-hole

| Design Load, recommended |                 |                            |  |  |
|--------------------------|-----------------|----------------------------|--|--|
| Strut part no:           |                 | Load (lbs)                 |  |  |
| A-1200                   |                 | 1500                       |  |  |
| A-140                    | 00              | 1000                       |  |  |
| Strut                    | Load<br>V Strut | – Both ends<br>– Supported |  |  |