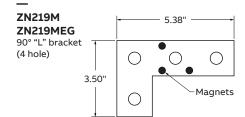

#### Standard dimensions:

- Thickness: 0.24"
- Width: 1.61"
- Hole size: 0.56"
- Hole spacing: 0.81" from end, 1.88" hole-to-hole

| Design Load, recommended |                 |                            |  |  |
|--------------------------|-----------------|----------------------------|--|--|
| Strut part no:           |                 | Load (lbs)                 |  |  |
| A-1200                   |                 | 1500                       |  |  |
| A-140                    | 00              | 1000                       |  |  |
| Strut                    | Load<br>V Strut | – Both ends<br>– Supported |  |  |