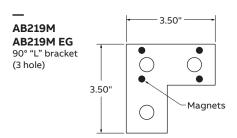

------------|---------------------------|--|--|
| Strut part no:           | Load (lbs)                |  |  |
| A-1200                   | 2000                      |  |  |
| A-1400                   | 2000                      |  |  |
|                          | Strut Both ends Supported |  |  |

#### ZAB206M ZAB206MEG Flat bracket (2

Flat bracket hole)



| Design Load, recommended |                          |  |  |  |
|--------------------------|--------------------------|--|--|--|
| Strut part no:           | Load (lbs)               |  |  |  |
| A-1200                   | 1000                     |  |  |  |
| A-1400                   | 800                      |  |  |  |
| Strut Load               | trut Both ends Supported |  |  |  |

### ZX207M ZX207MEG

Flat bracket (4 hole)





Washer (1 hole)



| Product selection |       |  |
|-------------------|-------|--|
| Part no:          | ØA    |  |
| AB241M 1/4        | 5/16" |  |
| AB241M 3/8        | 7/16" |  |
| AB241M 1/2        | 9/16" |  |