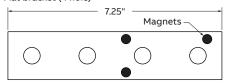

### ZX207M ZX207MEG

Flat bracket (4 hole)

Washer (1 hole)

| Product selection |       |  |
|-------------------|-------|--|
| Part no:          | ØA    |  |
| AB241M 1/4        | 5/16" |  |
| AB241M 3/8        | 7/16" |  |
| AB241M 1/2        | 9/16" |  |