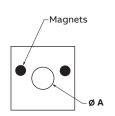

### ZX207M ZX207MEG

Flat bracket (4 hole)

Washer (1 hole)

| Product selection |       |  |
|-------------------|-------|--|
| Part no:          | ØA    |  |
| AB241M 1/4        | 5/16" |  |
| AB241M 3/8        | 7/16" |  |
| AB241M 1/2        | 9/16" |  |