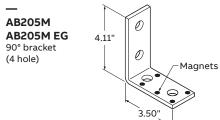

| Design Load, recommended |                           |  |  |
|--------------------------|---------------------------|--|--|
| Strut part no:           | Load (lbs)                |  |  |
| A-1200                   | 2000                      |  |  |
| A-1400                   | 2000                      |  |  |
|                          | Strut Both ends Supported |  |  |