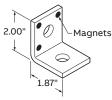

#### Standard dimensions:

- Thickness: 0.24"
- Width: 1.61"
- Hole size: 0.56"
- Hole spacing: 0.81" from end, 1.88" hole-to-hole

| Design Load, recommended |                 |                            |  |  |
|--------------------------|-----------------|----------------------------|--|--|
| Strut part no:           |                 | Load (lbs)                 |  |  |
| A-1200                   |                 | 1500                       |  |  |
| A-140                    | 00              | 1000                       |  |  |
| Strut                    | Load<br>V Strut | – Both ends<br>– Supported |  |  |