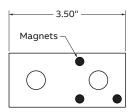

#### ZAB206M ZAB206MEG Flat bracket (2

Flat bracket hole)

| Design Load, recommended |                          |  |  |  |
|--------------------------|--------------------------|--|--|--|
| Strut part no:           | Load (lbs)               |  |  |  |
| A-1200                   | 1000                     |  |  |  |
| A-1400                   | 800                      |  |  |  |
| Strut Load               | trut Both ends Supported |  |  |  |