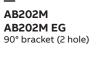

#### Standard dimensions:

- Thickness: 0.24"
- Width: 1.61"
- Hole size: 0.56"
- Hole spacing: 0.81" from end, 1.88" hole-to-hole

| Design Load, recommended |                 |                            |  |  |
|--------------------------|-----------------|----------------------------|--|--|
| Strut part no:           |                 | Load (lbs)                 |  |  |
| A-1200                   |                 | 1500                       |  |  |
| A-140                    | 00              | 1000                       |  |  |
| Strut                    | Load<br>V Strut | – Both ends<br>– Supported |  |  |