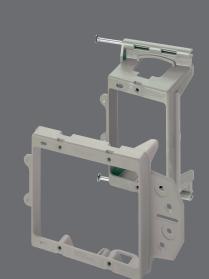

## Mud Rings

The On-Q line of low voltage brackets and mud rings are durably crafted for easy alignment and visibility. Designed with spacious openings and stabilizer tabs, they keep wire-pulling simple whether for retrofit or new construction jobs. Available in single, double, and triple-gang models.

- AC1010-01 Single Gang, LV Bracket (Retrofit)
- AC1010-02 Double Gang, LV Bracket (Retrofit)
- AC1010-03 Triple Gang, LV Bracket (Retrofit)

FEATURES

devices and facilitates wiring process

Reliable, side stabilizer tabs keep it aligned with the stud
Rigid plastic retains shape for ease