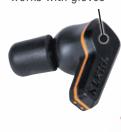

## LE hand jobsites

**BLUETOOTH® JOBSITE EARBUDS** 

Klein Tools ELITE Bluetooth® Jobsite Earbuds (AESEB2) combine hearing protection, (up to 25dB NRR using the included memory-foam tips) with an immersive audio experience featuring rich bass, clear mids and crisp treble. Impact-resistant charging case (up to 3 meters) not only supplies a full 24 hours of runtime but features a built-in LED screen to easily view the charging status. Environmental noise-cancelling microphones, hands-free calling and water-proof earbuds make the Klein Elite earbuds great for use at jobsites, home projects and traveling.

Built-in LED screen displays charge status of both the earbuds and case

Capacitive touch works with gloves

USB-C port charges the case in less than 2 hours

Memory-foam tips slowly rebound for a comfortable, natural fit

Includes interchangeable tips -Memory-Foam (S/M/L) and Silicone (S/M/L)

**Replacement Eartips** (Cat. No. 69474) Sold separately

24" long USB-C charging cord included

| 3m (9.8') | IP67         | _                                 |                                                     |
|-----------|--------------|-----------------------------------|-----------------------------------------------------|
| Cat. No.  | UPC 0-92644+ | Description                       | Includes                                            |
| AESEB2    | 69395-3      | Bluetooth® Jobsite Earbuds, ELITE | Charging Case And Cable, Interchangeable Tips       |
| 69474     | 69474-5      | AESEB2 Replacement Eartips        | (S/M/L) Memory Foam Tips; Silicone Tips, Carry Case |