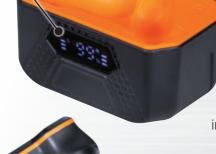

## LE hand jobsites

**BLUETOOTH® JOBSITE EARBUDS** 

Klein Tools ELITE Bluetooth® Jobsite Earbuds (AESEB2) combine hearing protection, (up to 25dB NRR using the included memory-foam tips) with an immersive audio experience featuring rich bass, clear mids and crisp treble. Impact-resistant charging case (up to 3 meters) not only supplies a full 24 hours of runtime but features a built-in LED screen to easily view the charging status. Environmental noise-cancelling microphones, hands-free calling and water-proof earbuds make the Klein Elite earbuds great for use at jobsites, home projects and traveling.

Built-in LED screen displays charge status of both the earbuds and case

Capacitive touch works with gloves

USB-C port charges the case in less than 2 hours

Memory-foam tips slowly rebound for a comfortable, natural fit