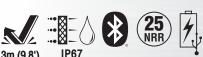

IMMERSIVE AUDIO WITH CRISP TREBLE, CLEAR MIDS AND DEEP BASS

CAPACITIVE TOUCH WITH INTUITIVE CONTROLS

LONG BATTERY LIFE 8 HOURS ON A SINGLE CHARGE; 24 HOURS WITH CASE

For Professionals
SINCE 1857™

NOISE REDUCTION RATING OF 25dB

Includes interchangeable tips -Memory-Foam (S/M/L) and Silicone (S/M/L)

**Replacement Eartips** (Cat. No. 69474) Sold separately

24" long USB-C charging cord included

| 3m (9.8') | IP67         | _                                 |                                                     |
|-----------|--------------|-----------------------------------|-----------------------------------------------------|
| Cat. No.  | UPC 0-92644+ | Description                       | Includes                                            |
| AESEB2    | 69395-3      | Bluetooth® Jobsite Earbuds, ELITE | Charging Case And Cable, Interchangeable Tips       |
| 69474     | 69474-5      | AESEB2 Replacement Eartips        | (S/M/L) Memory Foam Tips; Silicone Tips, Carry Case |