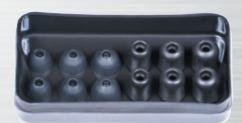

Includes interchangeable tips -Memory-Foam (S/M/L) and Silicone (S/M/L)

**Replacement Eartips** (Cat. No. 69474) Sold separately

24" long USB-C charging cord included

| 3m (9.8') | IP67         | _                                 |                                                     |
|-----------|--------------|-----------------------------------|-----------------------------------------------------|
| Cat. No.  | UPC 0-92644+ | Description                       | Includes                                            |
| AESEB2    | 69395-3      | Bluetooth® Jobsite Earbuds, ELITE | Charging Case And Cable, Interchangeable Tips       |
| 69474     | 69474-5      | AESEB2 Replacement Eartips        | (S/M/L) Memory Foam Tips; Silicone Tips, Carry Case |