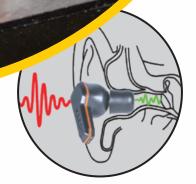

## LE hand jobsites

**BLUETOOTH® JOBSITE EARBUDS** 

Klein Tools ELITE Bluetooth® Jobsite Earbuds (AESEB2) combine hearing protection, (up to 25dB NRR using the included memory-foam tips) with an immersive audio experience featuring rich bass, clear mids and crisp treble. Impact-resistant charging case (up to 3 meters) not only supplies a full 24 hours of runtime but features a built-in LED screen to easily view the charging status. Environmental noise-cancelling microphones, hands-free calling and water-proof earbuds make the Klein Elite earbuds great for use at jobsites, home projects and traveling.

Includes interchangeable tips -Memory-Foam (S/M/L) and Silicone (S/M/L)

**Replacement Eartips** (Cat. No. 69474) Sold separately

24" long USB-C charging cord included

| 3m (9.8') | IP67         | _                                 |                                                     |
|-----------|--------------|-----------------------------------|-----------------------------------------------------|
| Cat. No.  | UPC 0-92644+ | Description                       | Includes                                            |
| AESEB2    | 69395-3      | Bluetooth® Jobsite Earbuds, ELITE | Charging Case And Cable, Interchangeable Tips       |
| 69474     | 69474-5      | AESEB2 Replacement Eartips        | (S/M/L) Memory Foam Tips; Silicone Tips, Carry Case |