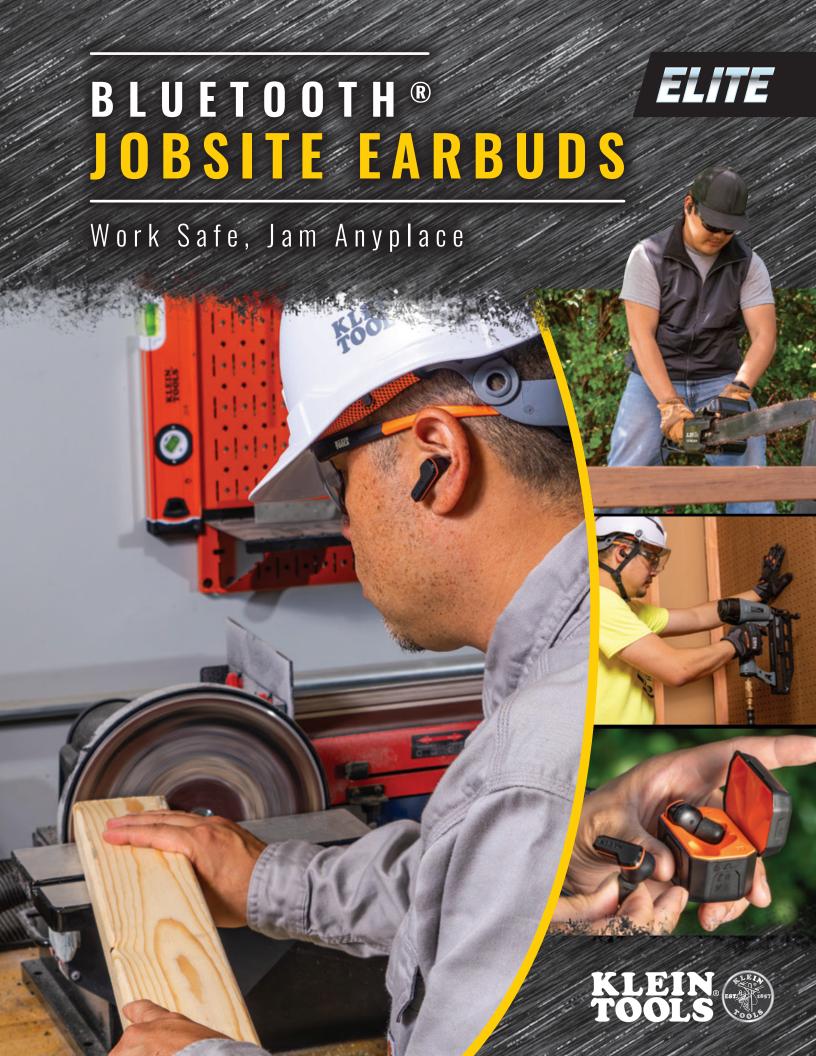

## LE hand jobsites

**BLUETOOTH® JOBSITE EARBUDS** 

Klein Tools ELITE Bluetooth® Jobsite Earbuds (AESEB2) combine hearing protection, (up to 25dB NRR using the included memory-foam tips) with an immersive audio experience featuring rich bass, clear mids and crisp treble. Impact-resistant charging case (up to 3 meters) not only supplies a full 24 hours of runtime but features a built-in LED screen to easily view the charging status. Environmental noise-cancelling microphones, hands-free calling and water-proof earbuds make the Klein Elite earbuds great for use at jobsites, home projects and traveling.

Built-in LED screen displays charge status of both the earbuds and case

Capacitive touch works with gloves

USB-C port charges the case in less than 2 hours

Memory-foam tips slowly rebound for a comfortable, natural fit