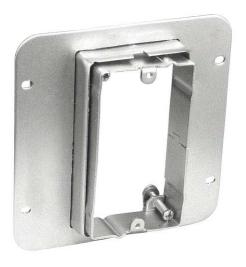

#### Stock #: AMR111B

## **Product Description:**

Garvin Industries 4-11/16" Square One Gang Adjustable Depth Device Rings are used to add One power outlet or low voltage device to existing box when finished wall thickness is unknown and may range from 3/4" to 1-1/2" thick tile, plaster or drywall.