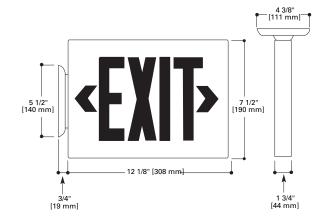

fe Safety NFPA 101, NEC/OSHA, most state and local codes, Energy Star Listed

### DESCRIPTION

The All Pro Emergency Series Exit is the most economical LED exit available in the market for general purpose applications. Its contemporary design with soft corner styling and designer white textured finish enables it to blend easily with any decor. The durable, injection molded, thermoplastic material resists discoloration due to UV radiation and age. The contractor friendly snap fit construction allows for a quick, under 5-minute installation. The energy efficient, no maintenance LEDs provide bright illumination.

All Self-Powered AP Series Exits are available in universal configurations (single and double face) and have universal mounting capability (ceiling, wall, or end).

#### DIMENSIONS





# **COOPER LIGHTING - SURE-LITES®**



## **AP SERIES**

All Pro AC Only Self-Powered

**EXIT LIGHTING** 

- Dual-voltage input 120/277VAC, 60Hz
- High impact white thermoplastic housing
- AC LED: Long life LED lamps provide uniform diffused illumination
- DC: LED DC lamps (Brighter in emergency mode, AP70)
- Nickel Cadmium battery (AP70)
- Snap-out or snap-in chevron directional indicators have full 3/4" stroke
- Universal exits can be field configured as single face or double face
- Test Switch/Power Indicator Light (AP70)
- UL 924 Listed, UL FTBR Listed (2C Only), ETL Damp Location, Life Safety NFPA 101, NEC/OSHA, most state and local codes, Energy Star Listed

### DESCRIPTION

The All Pro Emergency Series Exit is the most economical LED exit available in the market for general purp