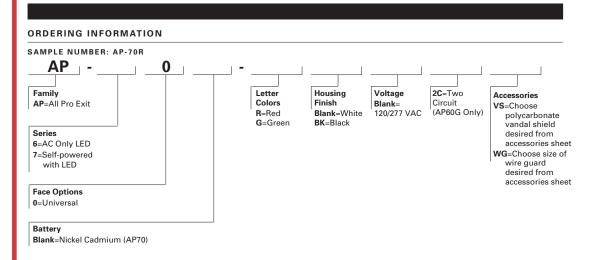

# **COOPER LIGHTING - SURE-LITES®**

## **AP SERIES**

All Pro AC Only Self-Powered

**EXIT LIGHTING** 

- Dual-voltage input 120/277VAC, 60Hz
- High impact white thermoplastic housing
- AC LED: Long life LED lamps provide uniform diffused illumination
- DC: LED DC lamps (Brighter in emergency mode, AP70)
- Nickel Cadmium battery (AP70)
- Snap-out or snap-in chevron directional indicators have full 3/4" stroke
- Universal exits can be field configured as single face or double face
- Test Switch/Power Indicator Light (AP70)
- UL 924 Listed, UL FTBR Listed (2C Only), ETL Damp Location, Life Safety NFPA 101, NEC/OSHA, most state and local codes, Energy Star Listed

### DESCRIPTION

The All Pro Emergency Series Exit is the most economical LED exit available in the market for general purpose applications. Its contemporary design with soft corner styling and designer white textured finish enables it to blend easily with any decor. The durable, injection molded, thermoplastic material resists discoloration due to UV radiation and age. The contractor friendly snap fit construction allows for a quick, under 5-minute installation. The energy efficient, no maintenance LEDs provide bright illumination.

All Self-Powered AP Series Exits are available in universal configurations (single and double face) and have universal mounting capability (ceiling, wall, or end).