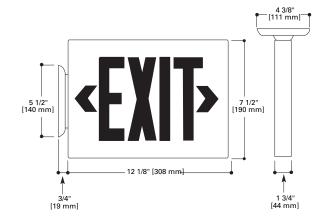

fe Safety NFPA 101, NEC/OSHA, most state and local codes, Energy Star Listed

### DESCRIPTION

The All Pro Emergency Series Exit is the most economical LED exit available in the market for general purpose applications. Its contemporary design with soft corner styling and designer white textured finish enables it to blend easily with any decor. The durable, injection molded, thermoplastic material resists discoloration due to UV radiation and age. The contractor friendly snap fit construction allows for a quick, under 5-minute installation. The energy efficient, no maintenance LEDs provide bright illumination.

All Self-Powered AP Series Exits are available in universal configurations (single and double face) and have universal mounting capability (ceiling, wall, or end).

#### DIMENSIONS