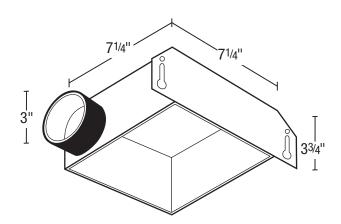

## Fan Housing

23 gauge galvanized metal housing. Dimensions  $7\frac{1}{4}$ " x  $7\frac{1}{4}$ " x  $3\frac{3}{4}$ ".

#### Duct Collar

Plastic collar for 3" duct connection, comes complete with built in non-metallic back draft damper for quiet operation.

## Unit Mounting

Rated for ceilings insulated to R-40. Designed to mount in ceilings or walls with at least 4" of clearance. The housing will mount through drywall thickness up to  $^3$ /4", with a rough-in opening of  $7^1$ /2" x  $7^1$ /2".