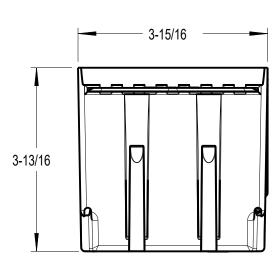

## NOTES:

1. MATERIAL: BLUE PVC

| GENERAL NOTES                                                               |                                                    |           |          | Thomas@Betts              |
|-----------------------------------------------------------------------------|----------------------------------------------------|-----------|----------|---------------------------|
| ALL DIMENSIONS ARE FOR     REFERENCE ONLY.     DIMENSIONS IN BRACKETS []    | www.tnb.com                                        |           |          | A Member of the ABB Group |
| ARE IN METRIC UNITS.                                                        | DESCRIPTION: 1 GANG NON-METALLIC OUTLET BOX B125AB |           |          |                           |
| REVISIONS                                                                   |                                                    |           |          |                           |
| O SEE ERN ( **** ) FOR APPROVAL SIGNATURES & RELEASE DATE. PROJECT NO: **** |                                                    | ם ו כ     | טייט     |                           |
|                                                                             | ORIGINAL PROJECT NO / ( ERN NO )                   | SHEET NO: | REV. NO: | DRAWING NO:               |
|                                                                             | 001D001158 / ( 2018584 )                           | 1 OF 1    | 0        | WSD-001894                |