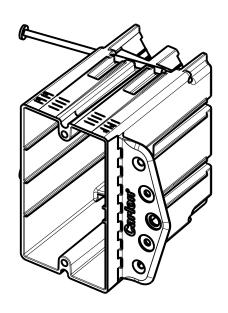

## NOTES:

1. MATERIAL: BLUE PVC

| GENERAL NOTES                                                               |                                                    |           |          | Thomas@Betts              |
|-----------------------------------------------------------------------------|----------------------------------------------------|-----------|----------|---------------------------|
| ALL DIMENSIONS ARE FOR     REFERENCE ONLY.     DIMENSIONS IN BRACKETS []    | www.tnb.com                                        |           |          | A Member of the ABB Group |
| ARE IN METRIC UNITS.                                                        | DESCRIPTION: 1 GANG NON-METALLIC OUTLET BOX B125AB |           |          |                           |
| REVISIONS                                                                   |                                                    |           |          |                           |
| O SEE ERN ( **** ) FOR APPROVAL SIGNATURES & RELEASE DATE. PROJECT NO: **** |                                                    | ם ו כ     | טייט     |                           |
|                                                                             | ORIGINAL PROJECT NO / ( ERN NO )                   | SHEET NO: | REV. NO: | DRAWING NO:               |
|                                                                             | 001D001158 / ( 2018584 )                           | 1 OF 1    | 0        | WSD-001894                |