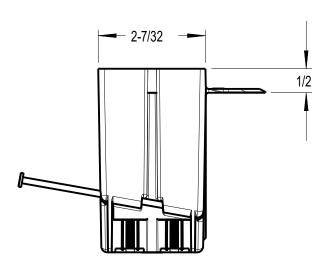

## NOTES:

1. MATERIAL: BLUE PVC

| GENERAL NOTES                                                               |                                                    |           |          | Thomas@Betts              |
|-----------------------------------------------------------------------------|----------------------------------------------------|-----------|----------|---------------------------|
| ALL DIMENSIONS ARE FOR     REFERENCE ONLY.     DIMENSIONS IN BRACKETS []    | www.tnb.com                                        |           |          | A Member of the ABB Group |
| ARE IN METRIC UNITS.                                                        | DESCRIPTION: 1 GANG NON-METALLIC OUTLET BOX B125AB |           |          |                           |
| REVISIONS                                                                   |                                                    |           |          |                           |
| O SEE ERN ( **** ) FOR APPROVAL SIGNATURES & RELEASE DATE. PROJECT NO: **** |                                                    | ם ו כ     | טייט     |                           |
|                                                                             | ORIGINAL PROJECT NO / ( ERN NO )                   | SHEET NO: | REV. NO: | DRAWING NO:               |
|                                                                             | 001D001158 / ( 2018584 )                           | 1 OF 1    | 0        | WSD-001894                |