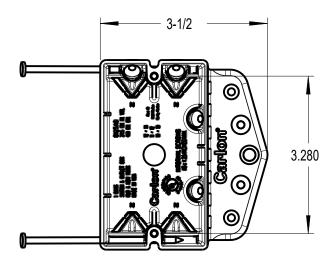

## NOTES:

1. MATERIAL: BLUE PVC

| GENERAL NOTES                                                               |                                                    |           |          | Thomas@Betts              |
|-----------------------------------------------------------------------------|----------------------------------------------------|-----------|----------|---------------------------|
| ALL DIMENSIONS ARE FOR     REFERENCE ONLY.     DIMENSIONS IN BRACKETS []    | www.tnb.com                                        |           |          | A Member of the ABB Group |
| ARE IN METRIC UNITS.                                                        | DESCRIPTION: 1 GANG NON-METALLIC OUTLET BOX B125AB |           |          |                           |
| REVISIONS                                                                   |                                                    |           |          |                           |
| O SEE ERN ( **** ) FOR APPROVAL SIGNATURES & RELEASE DATE. PROJECT NO: **** |                                                    | ם ו כ     | טייט     |                           |
|                                                                             | ORIGINAL PROJECT NO / ( ERN NO )                   | SHEET NO: | REV. NO: | DRAWING NO:               |
|                                                                             | 001D001158 / ( 2018584 )                           | 1 OF 1    | 0        | WSD-001894                |