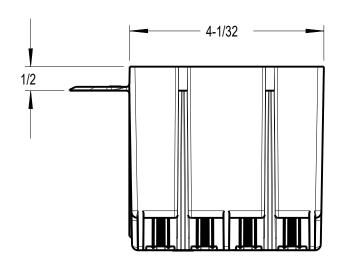

## NOTES:

1. MATERIAL: BLUE PVC

| GENERAL NOTES                                                            |                                             |           |          | Thomas@Betts              |
|--------------------------------------------------------------------------|---------------------------------------------|-----------|----------|---------------------------|
| ALL DIMENSIONS ARE FOR     REFERENCE ONLY.     DIMENSIONS IN BRACKETS [] | www.tnb.com                                 |           |          | A Member of the ABB Group |
| ARE IN METRIC UNITS.                                                     | DESCRIPTION: 2 GANG NON-METALLIC OUTLET BOX |           |          |                           |
| REVISIONS                                                                | B249B                                       |           |          |                           |
| O SEE ERN ( ) FOR APPROVAL SIGNATURES & RELEASE DATE. PROJECT NO:        |                                             |           | <u> </u> | DEAMING NO                |
|                                                                          | ORIGINAL PROJECT NO / ( ERN NO )            | SHEET NO: | REV. NO: | DRAWING NO:               |
|                                                                          | 001D001158 / ( 2018584 )                    | 1 OF 1    | 0        | WSD-001895                |