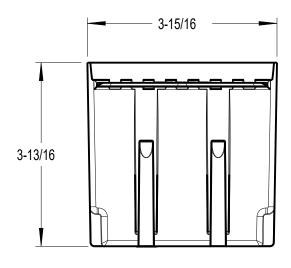

## NOTES:

1. MATERIAL: BLUE PVC

| GENERAL NOTES                                                            |                                             |           |          | Thomas@Betts              |
|--------------------------------------------------------------------------|---------------------------------------------|-----------|----------|---------------------------|
| ALL DIMENSIONS ARE FOR     REFERENCE ONLY.     DIMENSIONS IN BRACKETS [] | www.tnb.com                                 |           |          | A Member of the ABB Group |
| ARE IN METRIC UNITS.                                                     | DESCRIPTION: 2 GANG NON-METALLIC OUTLET BOX |           |          |                           |
| REVISIONS                                                                | B249B                                       |           |          |                           |
| O SEE ERN ( ) FOR APPROVAL SIGNATURES & RELEASE DATE. PROJECT NO:        |                                             |           | <u> </u> | DEAMING NO                |
|                                                                          | ORIGINAL PROJECT NO / ( ERN NO )            | SHEET NO: | REV. NO: | DRAWING NO:               |
|                                                                          | 001D001158 / ( 2018584 )                    | 1 OF 1    | 0        | WSD-001895                |