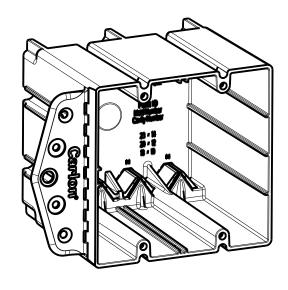

## NOTES:

1. MATERIAL: BLUE PVC

| GENERAL NOTES                                                            |                                             |           |          | Thomas@Betts              |
|--------------------------------------------------------------------------|---------------------------------------------|-----------|----------|---------------------------|
| ALL DIMENSIONS ARE FOR     REFERENCE ONLY.     DIMENSIONS IN BRACKETS [] | www.tnb.com                                 |           |          | A Member of the ABB Group |
| ARE IN METRIC UNITS.                                                     | DESCRIPTION: 2 GANG NON-METALLIC OUTLET BOX |           |          |                           |
| REVISIONS                                                                | B249B                                       |           |          |                           |
| O SEE ERN ( ) FOR APPROVAL SIGNATURES & RELEASE DATE. PROJECT NO:        |                                             |           | <u> </u> | DEAMING NO                |
|                                                                          | ORIGINAL PROJECT NO / ( ERN NO )            | SHEET NO: | REV. NO: | DRAWING NO:               |
|                                                                          | 001D001158 / ( 2018584 )                    | 1 OF 1    | 0        | WSD-001895                |