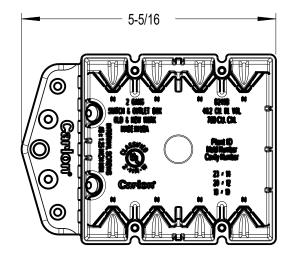

## NOTES:

1. MATERIAL: BLUE PVC

| GENERAL NOTES                                                            |                                             |           |          | Thomas@Betts              |
|--------------------------------------------------------------------------|---------------------------------------------|-----------|----------|---------------------------|
| ALL DIMENSIONS ARE FOR     REFERENCE ONLY.     DIMENSIONS IN BRACKETS [] | www.tnb.com                                 |           |          | A Member of the ABB Group |
| ARE IN METRIC UNITS.                                                     | DESCRIPTION: 2 GANG NON-METALLIC OUTLET BOX |           |          |                           |
| REVISIONS                                                                | B249B                                       |           |          |                           |
| O SEE ERN ( ) FOR APPROVAL SIGNATURES & RELEASE DATE. PROJECT NO:        |                                             |           | <u> </u> | DEAMING NO                |
|                                                                          | ORIGINAL PROJECT NO / ( ERN NO )            | SHEET NO: | REV. NO: | DRAWING NO:               |
|                                                                          | 001D001158 / ( 2018584 )                    | 1 OF 1    | 0        | WSD-001895                |