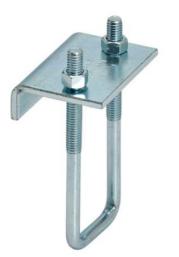

## Catalog Number: B441-22AZN

Eaton B-Line series beam clamps, 3.3750" H x 3" L x 2.3750" W, 1850 Lbs load cap, 0.75" beam thickness, Zinc finish

cULus Listed

Photo is representative

## General specifications

0.93 lb

Product NameCatalog NumberEaton B-Line series beam clampsB441-22AZNUPCProduct Length/Depth7810115527323 inProduct HeightProduct Width3.375 in2.375 inProduct WeightCertifications

#### Beam thickness

Load rating/capacity

Load capacity

1850 lb

0.75 in

### Model

Special features

Used with 1 - 5/8" high channel

Туре

Beam clamp