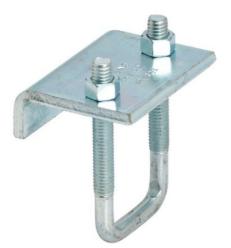

# Catalog Number: B441-22HDG

Eaton B-Line series beam clamps, 3.3750" H x 3" L x 2.3750" W, 1850 Lbs load cap, 0.75" beam thickness, Hot-dipped galv

## General specifications

**Product Name** Catalog Number Eaton B-Line series beam clamps B441-22HDG UPC Product Length/Depth 781011552848 3 in **Product Height Product Width** 3.375 in 2.375 in **Product Weight** Certifications 0.93 lb cULus Listed

#### Beam thickness

0.75 in

#### Load capacity

Load rating/capacity

1850 lb

Eaton Corporation plc Eaton House 30 Pembroke Road Dublin 4, Ireland Eaton.com © 2024 Eaton. All Righ Reserved.

Eaton is a registered trademark.

Eaton.com All other trademarks are © 2024 Eaton. All Rights property of their respective Reserved. owners.