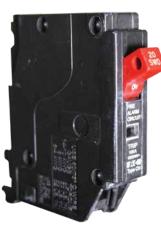

# Multiple applications

- Provides clear permanent indication of fire alarm circuits in accordance to NFPA 72 requirement via "Red" handle and "FIRE ALARM CIRCUIT" label
- Available in plug-on and bolt-on configurations to meet your application needs

#### **Section 10.6.5.2.3**

"For fire alarm and signaling systems, the circuit disconnecting means shall have a red marking."

The fire alarm circuit breaker provides your installation with a clean and professional look, without the use of marker or red tape.