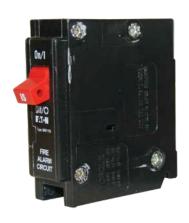

# Multiple applications

- Provides clear permanent indication of fire alarm circuits in accordance to NFPA 72 requirement via "Red" handle and "FIRE ALARM CIRCUIT" label
- Available in plug-on and bolt-on configurations to meet your application needs

#### **Section 10.6.5.2.3**

"For fire alarm and signaling systems, the circuit disconnecting means shall have a red marking."

The fire alarm circuit breaker provides your installation with a clean and professional look, without the use of marker or red tape.