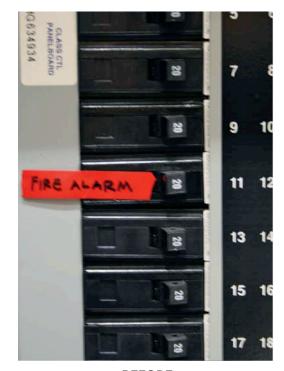

#### **Section 10.6.5.2.3**

"For fire alarm and signaling systems, the circuit disconnecting means shall have a red marking."

The fire alarm circuit breaker provides your installation with a clean and professional look, without the use of marker or red tape.

**BEFORE AFTER** 