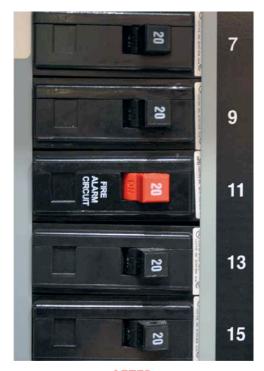

# Multiple applications

- Provides clear permanent indication of fire alarm circuits in accordance to NFPA 72 requirement via "Red" handle and "FIRE ALARM CIRCUIT" label
- Available in plug-on and bolt-on configurations to meet your application needs

#### **Section 10.6.5.2.3**

"For fire alarm and signaling systems, the circuit disconnecting means shall have a red marking."

The fire alarm circuit breaker provides your installation with a clean and professional look, without the use of marker or red tape.

**BEFORE AFTER** 