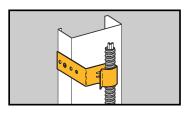

## **Conduit Support**

**BB38** 

BB38D

- Larger capacity: Redesigned BB38D attaches 1/2" to 1" EMT or flexible conduit to metal or wood studs.
- BB38 attaches MC/AC cable, 1/2" & 3/4" EMT to metal or wood studs.
- Eliminates the need for offset bending of conduit.
- Aligns conduit with standard box knockouts.