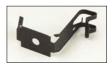

## **Conduit Support**

**BB38** 

BB38D

- Larger capacity: Redesigned BB38D attaches 1/2" to 1" EMT or flexible conduit to metal or wood studs.
- BB38 attaches MC/AC cable, 1/2" & 3/4" EMT to metal or wood studs.
- Eliminates the need for offset bending of conduit.
- Aligns conduit with standard box knockouts.

| UPC/Part<br>Number | Catalog<br>Number | Box Depth | Box<br>Qty. |
|--------------------|-------------------|-----------|-------------|
| 78101104265        | BB38              | 11/2"     | 100         |
| 78101195244        | BB38D             | 21/8"     | 100         |