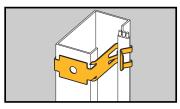

## **Conduit Support**

**BB38** 

BB38D

- Larger capacity: Redesigned BB38D attaches 1/2" to 1" EMT or flexible conduit to metal or wood studs.
- BB38 attaches MC/AC cable, 1/2" & 3/4" EMT to metal or wood studs.
- Eliminates the need for offset bending of conduit.
- Aligns conduit with standard box knockouts.