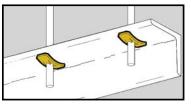

- Allows for rigid attachment of pipe sleeves to wall and floor forms for concrete pouring.
  - Accommodates Schedule 40, Schedule 80, or <sup>5</sup>/16" and smaller wall thickness.

## Pipe Sleeve Fasteners

| UPC/Part<br>Number | Catalog<br>Number | Sleeve<br>Diameter | Wall<br>Thickness         | Box<br>Qty. |
|--------------------|-------------------|--------------------|---------------------------|-------------|
| 78101118285        | BD40              | All Dia.           | <sup>5</sup> /16" & Under | 100         |
| 78101118285        | BD40              | 2" to 6"           | Schedule 40<br>Pipe       | 100         |