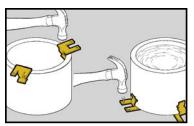

- Allows for rigid attachment of pipe sleeves to wall and floor forms for concrete pouring.
  - Accommodates Schedule 40, Schedule 80, or <sup>5</sup>/16" and smaller wall thickness.

## Pipe Sleeve Fasteners

| UPC/Part<br>Number | Catalog<br>Number | Sleeve<br>Diameter | Wall<br>Thickness         | Box<br>Qty. |
|--------------------|-------------------|--------------------|---------------------------|-------------|
| 78101118285        | BD40              | All Dia.           | <sup>5</sup> /16" & Under | 100         |
| 78101118285        | BD40              | 2" to 6"           | Schedule 40<br>Pipe       | 100         |