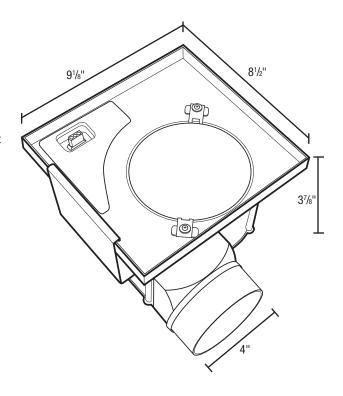

#### • Fan Housing

PC/ABS polymeric, dimensions 81/2" x 91/8" x 37/8".

#### Duct Collar

Plastic collar for 4" duct connection, comes complete with built in non-metallic back draft damper for quiet operation.

### Unit Mounting

Designed to mount in ceilings with at least 6" of clearance. The unit is mounted directly to the joist using a separate lock-in bracket (included with unit). The housing will mount through drywall thickness up to  $^{3}/_{4}$ ", with a rough-in opening of  $8^{1}/_{2}$ " x  $9^{1}/_{8}$ ".