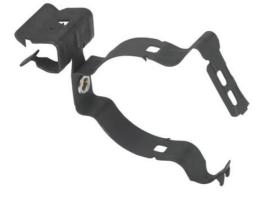

# Catalog Number: BG-20-E-2-4

Eaton B-Line series conduit support fasteners, Beams, Flange, 1" Height, 1" Length, 1" Width, 0.082lbs, Conduit size: 1.25", Guide-Rite conduit to beam fasteners, .13" Min mount size, .25" Max mount size

#### General specifications

**UL/CUL** listed

| Product Name<br>Eaton B-Line series Guide-Rite conduit<br>to beam fastener | Catalog Number<br>BG-20-E-2-4 |
|----------------------------------------------------------------------------|-------------------------------|
|                                                                            | UPC<br>781011186609           |
| Product Length/Depth<br>1 in                                               | Product Height<br>1 in        |
| Product Width<br>1 in                                                      | Product Weight<br>0.082 lb    |
| Certifications                                                             |                               |