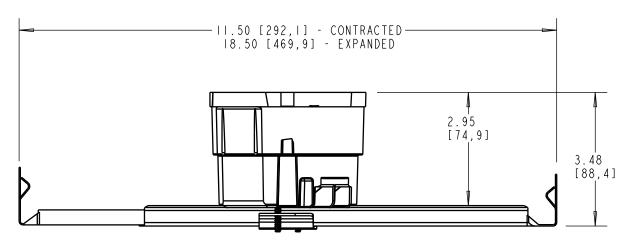

## **Carlon**<sup>®</sup>

HANGER BRACKET EXPANDS TO FIT A MAXIMUM 16" OC JOISTS.

CATALOG NO.BH525H

| L | GENERAL NOTES                                 |                              |           |                | Thomas&Betts              |
|---|-----------------------------------------------|------------------------------|-----------|----------------|---------------------------|
| - | I. ALL DIMENSIONS ARE FOR                     |                              |           |                |                           |
| - | REFERENCE ONLY. 2. DIMENSIONS IN BRACKETS [ ] | www.tnb.com                  |           |                | A Member of the ABB Group |
| L | ARE IN METRIC UNITS.                          | DESCRIPTION: SUPE            | R BLUE    | <b>CEILING</b> | BOX                       |
|   | REVISIONS W/HANGER BRKT.                      |                              |           |                |                           |
| Π | D SEE ECN 000089266                           | WITHINGLY BIKT.              |           |                |                           |
| ŀ | FOR APPROVAL SIGNATURES                       | ORIGINAL PROJECT NO / ECN NO | SHEET NO: | REV. NO:       | DRAWING NO:               |
|   | & RELEASE DATE.<br>PROJECT NO: NM400330       | /()                          | 1 OF 1    | D              | WSD-AC04163               |