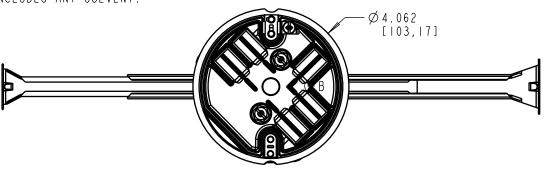

CATALOG NO.BH525H

| L | GENERAL NOTES                                 |                              |           |                | Thomas&Betts              |
|---|-----------------------------------------------|------------------------------|-----------|----------------|---------------------------|
| - | I. ALL DIMENSIONS ARE FOR                     |                              |           |                |                           |
| - | REFERENCE ONLY. 2. DIMENSIONS IN BRACKETS [ ] | www.tnb.com                  |           |                | A Member of the ABB Group |
| L | ARE IN METRIC UNITS.                          | DESCRIPTION: SUPE            | R BLUE    | <b>CEILING</b> | BOX                       |
|   | REVISIONS W/HANGER BRKT.                      |                              |           |                |                           |
| Π | D SEE ECN 000089266                           | WITHINGLY BIKT.              |           |                |                           |
| ŀ | FOR APPROVAL SIGNATURES                       | ORIGINAL PROJECT NO / ECN NO | SHEET NO: | REV. NO:       | DRAWING NO:               |
|   | & RELEASE DATE.<br>PROJECT NO: NM400330       | /()                          | 1 OF 1    | D              | WSD-AC04163               |