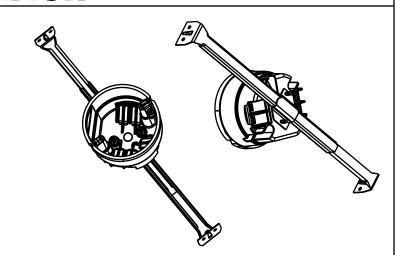

## **Carlon**<sup>®</sup>

HANGER BRACKET EXPANDS TO FIT A MAXIMUM 16" OC JOISTS.