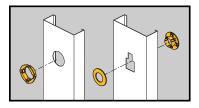

## Metal Stud Grommet

- BM1 snaps into standard 1<sup>11</sup>/32" diameter holes in metal studs from 25 Ga. to 16 Ga.
- BM2 is shipped as one piece and easily separated for installation.
- Universal BM2 provides 360° protection. Fits all factory punched metal stud holes.
- Protects wire insulation in accordance with NEC Article 300.4(B) (1).