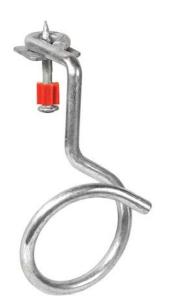

## Stock #: BR-150-SSC

## **Product Description:**

1-1/2" cable loop bridle rings with preassembled concrete nail and washer are used with non data sensitive wires and cables. Garvin Industries' unique patented design allows a super fast installation of bridle rings with any powder actuated fastening tool. They may also be nailed to wood structures for lighter cable loads. This bridle ring has a cable fill rate of 42 Cat5E cables.