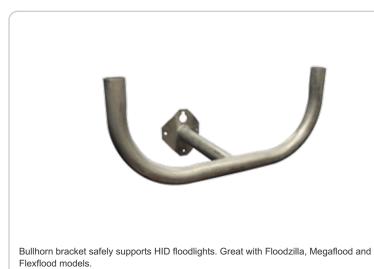

### Construction Other **Bullhorns:** Mounting: Patents: 2 tenons for slip fitters. Bullhorns fit 2 3/8" (6cm) O.D. tenons and accommodate 2 3/8" (6cm) slip fitters. BULL2W is for mounting Slipfitter fixtures onto wooden The designs of fixtures are protected under U.S. and Steel tubing.150" and.200" thick welded with (4) 3/8" international intellectual property laws. poles bolts for securing to pole. Finish: **Buy American Act Compliance:** EPA: RAB values USA manufacturing! Upon request, RAB equivalent to 13W CFL or 60W Incandescent Maximum EPA of 5.4 and 105 lbs per arm, total EPA of may be able to manufacture this product to be 10.8 and 210 lbs per BULL2W in a 80 MPH wind zone compliant with the Buy American Act (BAA). Please 1.3 gust factor contact customer service to request a quote for the Maximum EPA pf 2.65 and 84 lbs per arm, total EPA of product to be made BAA compliant. 5.3 and 168 lbs per BULL2W in a 150 MPH wind zone 1.3 gust factor Per AASHTO 2015 Dimensions Features Easy, secure floodlight mounting Double Reinforced weld joints