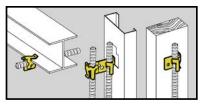

## Flexible Conduit/ Cable Fasteners

**Vall Studs** 

BX4

- Snaps into place on metal stud openings or may be screwed to metal or wood studs.
- BX4M may be snapped in half to make two BX4's.
- Allows cables to be positioned a minimum of 1<sup>1</sup>/4" from face of stud as required by NEC Article 300.4(D).