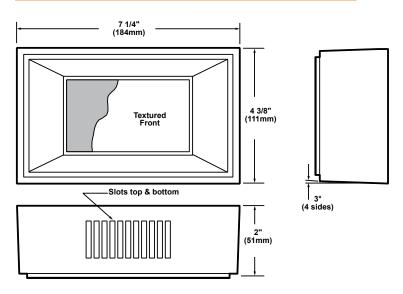

## **Weights and Dimensions**

| Cat. No. | Approx. Net<br>Weight (lb.) | Approx. Shipping Weight (lb.) |
|----------|-----------------------------|-------------------------------|
| C210     | 0.94                        | 1.02                          |
| C210-W   | 0.94                        | 1.02                          |