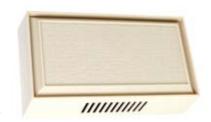

# **Chimes Two Entrance Chime C200 Series**

The Edwards C200 Series surface mount chimes are specifically designed for low cost installation. They operate from a 16V transformer (purchased separately).

### **Features and Specifications**

- · Two entrance models
- · Free suspension aluminum tone bars
- · Requires no lubrication
- · Easy to install
- · Available in white or beige