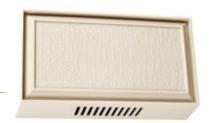

# **Chimes Two Entrance Chime C200 Series**

The Edwards C200 Series surface mount chimes are specifically designed for low cost installation. They operate from a 16V transformer (purchased separately).

### **Features and Specifications**

- · Two entrance models
- · Free suspension aluminum tone bars
- · Requires no lubrication
- · Easy to install
- · Available in white or beige