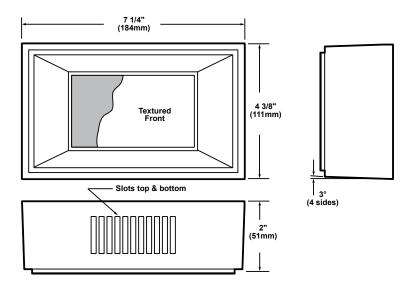

| Weights and Dimensions |                             |                                  |
|------------------------|-----------------------------|----------------------------------|
| Cat. No.               | Approx. Net<br>Weight (lb.) | Approx. Shipping<br>Weight (lb.) |
| C212                   | 1.76                        | 1.86                             |
| C212-W                 | 1.76                        | 1.86                             |
| C212-2L                | 1.76                        | 1.86                             |
| C212W-2I               | 1 76                        | 1 86                             |

## **Weights and Dimensions**

| Cat. No. | Approx. Net<br>Weight (lb.) | Approx. Shipping Weight (lb.) |
|----------|-----------------------------|-------------------------------|
| C210     | 0.94                        | 1.02                          |
| C210-W   | 0.94                        | 1.02                          |