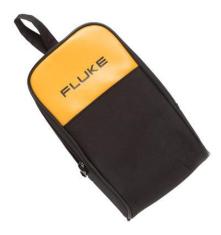

# Fluke C25 Large Soft Case for DMMs

### **Overview:**

Give your Fluke tools the protection they deserve. You bought the best, why not protect them with Fluke cases. The C25 carrying case is a durable, zippered carrying case with padding and inside pocket, and high quality polyester exterior. It includes a convenient hand strap and carries most of Fluke's popular digital multimeters. Our most popular case sold to date! Now available in standard and camouflage designs.

#### **Features:**

- Zippered carrying case with padding and inside pocket.
- One year warranty

## **Specs:**

Dimensions (H x W x D) 218 x 128 x 64 mm 8.6 x 5 x 2.52 in

| Model Name | Description                        |
|------------|------------------------------------|
| Fluke C25  | Fluke C25 Large Soft Case for DMMs |