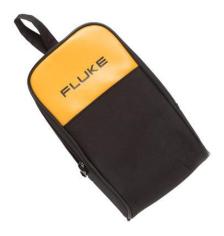

## Fluke C25 Large Soft Case for DMMs

## **Overview:**

Give your Fluke tools the protection they deserve. You bought the best, why not protect them with Fluke cases. The C25 carrying case is a durable, zippered carrying case with padding and inside pocket, and high quality polyester exterior. It includes a convenient hand strap and carries most of Fluke's popular digital multimeters. Our most popular case sold to date! Now available in standard and camouflage designs.