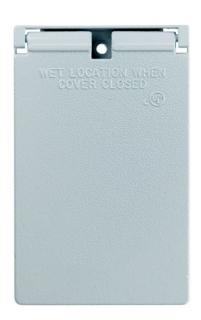

# Cast Weatherproof Cover Decorator or GFCI Vertical, Bronze

CA26BRV

## features & benefits

- Broad line of single gang covers for switches and GFCIs.
- Baked-on electrostatic, polyester, powder paint for superior scratch and corrosion resistance.
- Heavy-duty die-cast zinc.
- Stainless steel springs.
- Covers comply with 2005 NEC Section 406.8(A) and 406.8(B)(2).

#### **General Info**

finish: Bronze Type: Covers

Special Features: Weatherproof

Style: Decorator

#### **Dimensions**

Height U S: 4.56" Width U S: 2.81"

#### **Technical Information**

Material: Cast