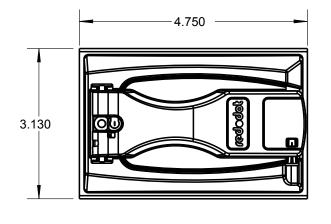

## NOTES:

- 1. COVER & LID: DIE CAST ZINC, POWDER COAT FINISH.
- 2. COVER & LID GASKET: CROSS-LINKED POLYETHYLENE FOAM.
- 3. MOUNTING HARDWARE, DUPLEX AND SWITCH ADAPTER PLATES PROVIDED.

| CAT. NO.                                     |   | DESCRIPTION                                                    |          |
|----------------------------------------------|---|----------------------------------------------------------------|----------|
| CCU                                          | , | SINGLE-GANG COVER (INSTALLS VERTICALLY OR HORIZONTALLY)-SILVER |          |
| DCCU                                         |   | D-PAK -SINGLE-GANG COVER, SILVER                               |          |
| DCCU-BR                                      |   | D-PAK-SINGLE-GANG COVER, BRONZE                                |          |
| DCCU-WH                                      |   | D-PAK -SINGLE-GANG COVER, WHITE                                |          |
| GENERAL NOTES                                |   | Thomas @Da                                                     | 440      |
| 1. ALL DIMENSIONS ARE FOR                    |   | - Thomas & Be                                                  |          |
| REFERENCE ONLY. 2. DIMENSIONS IN BRACKETS [] |   | www.tnb.com A Member of the AE                                 | 3B Group |
| ARE IN METRIC UNITS                          |   | DESCRIPTION: SINCLE CANCLINIVEDSAL                             |          |

1. ALL DIMENSIONS ARE FOR REFERENCE ONLY.
2. DIMENSIONS IN BRACKETS [] ARE IN METRIC UNITS.

REVISIONS

0 SEE ERN (\*\*\*\*)
FOR APPROVAL SIGNATURES & RELEASE DATE. PROJECT NO: \*\*\*\*\*

0 002V0000686 / (2017563)