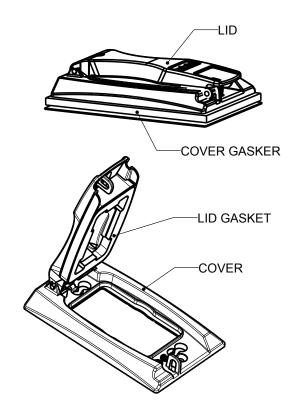

## NOTES:

- 1. COVER & LID: DIE CAST ZINC, POWDER COAT FINISH.
- 2. COVER & LID GASKET: CROSS-LINKED POLYETHYLENE FOAM.
- 3. MOUNTING HARDWARE, DUPLEX AND SWITCH ADAPTER PLATES PROVIDED.

| CAT. NO.                                     |   | DESCRIPTION                                                    |          |
|----------------------------------------------|---|----------------------------------------------------------------|----------|
| CCU                                          | , | SINGLE-GANG COVER (INSTALLS VERTICALLY OR HORIZONTALLY)-SILVER |          |
| DCCU                                         |   | D-PAK -SINGLE-GANG COVER, SILVER                               |          |
| DCCU-BR                                      |   | D-PAK-SINGLE-GANG COVER, BRONZE                                |          |
| DCCU-WH                                      |   | D-PAK -SINGLE-GANG COVER, WHITE                                |          |
| GENERAL NOTES                                |   | Thomas @Da                                                     | 440      |
| 1. ALL DIMENSIONS ARE FOR                    |   | - Thomas & Be                                                  |          |
| REFERENCE ONLY. 2. DIMENSIONS IN BRACKETS [] |   | www.tnb.com A Member of the AE                                 | 3B Group |
| ARE IN METRIC UNITS                          |   | DESCRIPTION: SINCLE CANCLINIVEDSAL                             |          |