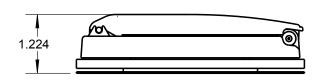

## NOTES:

- 1. COVER & LID: DIE CAST ZINC, POWDER COAT FINISH.
- 2. COVER & LID GASKET: CROSS-LINKED POLYETHYLENE FOAM.
- 3. MOUNTING HARDWARE, DUPLEX AND SWITCH ADAPTER PLATES PROVIDED.

| CAT. NO.                                     |   | DESCRIPTION                                                    |          |
|----------------------------------------------|---|----------------------------------------------------------------|----------|
| CCU                                          | , | SINGLE-GANG COVER (INSTALLS VERTICALLY OR HORIZONTALLY)-SILVER |          |
| DCCU                                         |   | D-PAK -SINGLE-GANG COVER, SILVER                               |          |
| DCCU-BR                                      |   | D-PAK-SINGLE-GANG COVER, BRONZE                                |          |
| DCCU-WH                                      |   | D-PAK -SINGLE-GANG COVER, WHITE                                |          |
| GENERAL NOTES                                |   | Thomas @Da                                                     | 440      |
| 1. ALL DIMENSIONS ARE FOR                    |   | - Thomas & Be                                                  |          |
| REFERENCE ONLY. 2. DIMENSIONS IN BRACKETS [] |   | www.tnb.com A Member of the AE                                 | 3B Group |
| ARE IN METRIC UNITS                          |   | DESCRIPTION: SINCLE CANCLINIVEDSAL                             |          |

1. ALL DIMENSIONS ARE FOR REFERENCE ONLY.
2. DIMENSIONS IN BRACKETS [] ARE IN METRIC UNITS.

REVISIONS

0 SEE ERN (\*\*\*\*)
FOR APPROVAL SIGNATURES & RELEASE DATE. PROJECT NO: \*\*\*\*\*

0 002V0000686 / (2017563)