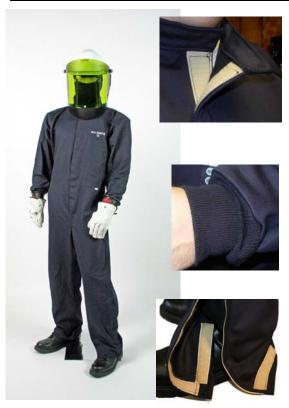

## Coveralls: 12 cal/cm<sup>2</sup>

## CCVL12-size

- 12 cal/cm<sup>2</sup> ATPV FR Treated Cotton Coveralls
- Available in sizes Small through 5X
  - Standard inseam = 32"
- Elastic back for ease of movement
- Two-way covered FR Velcro® open front for easy entry
- Nomex® knit cuff closure
- FR Velcro® calf and ankle straps for ease of wearing with boots, tightening and shortening if required