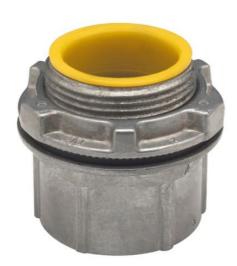

## Catalog Number: CHB8

Eaton Crouse-Hinds series CHB commercial hub, Zinc, 3"

#### **Product specifications**

Trade size

3"

Material

Zinc