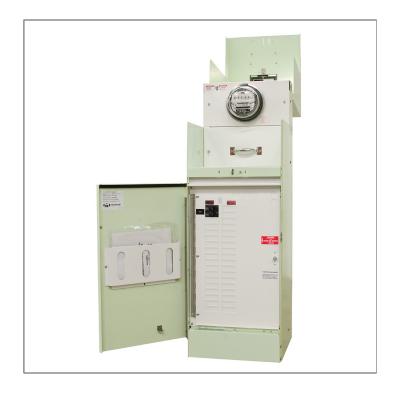

Catalog Number: CP3B11115A22

Item Description: 1PH COMM MTRPED-EUSERC

784572269699

Brand Name: Milbank

Type: Ring Type Metered Commercial

Pedestal

**Special Features:** 4 Terminal, Plain Top, Link Bypass, 1

Position, 100 Ampere Main Breaker, 16 Circuit Load Center, 22,000 Amperes

**UPC Code:** 

Interrupting Current

**Application:** Power Distribution

Standard: UL Listed

Voltage Rating: 120/240 Volts Alternating Current

Amperage Rating: 100 Ampere

Phase: 1 Phase

Frequency Rating: 60 Hertz

Mounting: Pad Mount

**Enclosure:** Type 3R, G90 Galvanized Steel with

Powder Coat Finish