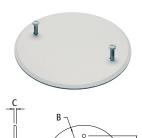

## **Box Covers**

Covers 4" round or octagonal boxes. Non-metallic. Will not rust.

## **FEATURES AND BENEFITS**

- Paintable to blend with any wall or ceiling
- Comes with white painted screws to blend with cover
- Reusable and flexible
- Will not rust or discolor

| CATALOG | UPC/DCI/NAED | BOX  | UNIT | STD | DIM   | DIM   | DIM  |
|---------|--------------|------|------|-----|-------|-------|------|
| NUMBER  | MFG #018997  | SIZE | PKG  | PKG | A     | B     | C    |
| CP40    | 15040        | 4"   | 50   | 50  | 3.500 | 4.750 | .150 |