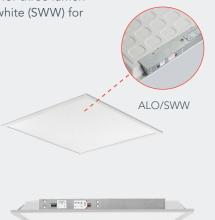

CPX offers 3 switchable configurations (2'x2', 2'x4', 1'x4') each with adjustable light output (ALO) for three lumen packages in one panel and switchable white (SWW) for three color temperatures in one panel.