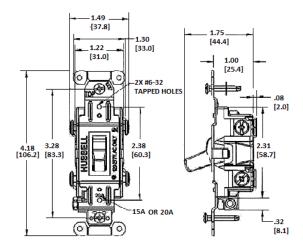

## **Online Resources**

| Customer Use Drawing |  |
|----------------------|--|
| eCatalog             |  |

Dimensions in Inches (mm) Hubbell Wiring Device-Kellems • Hubbell Incorporated (Delaware) • 40 Waterview Drive • Shelton, CT 06484 Phone (800) 288-6000 • Fax (800) 255-1031 • Specifications subject to change without notice.