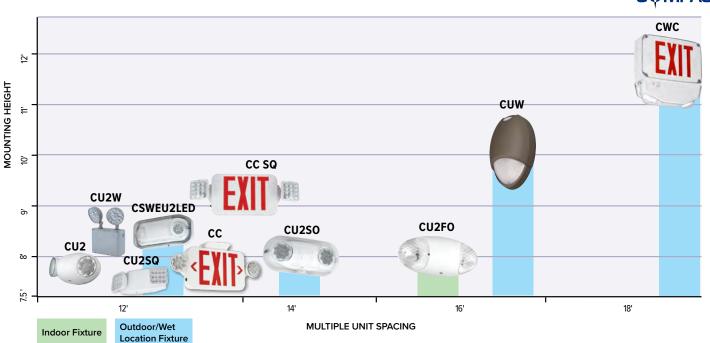

## MOUNTING HEIGHT VS. MULTIPLE UNIT SPACING GUIDE

## C\$MPASS\*

All multiple unit spacing and mounting height suggestions are based on a 6' path to obtain 1 footcandle average illumination. This information to be used as a product reference only. To obtain additional performance information, please refer to the specification sheet available at www.dual-lite.com