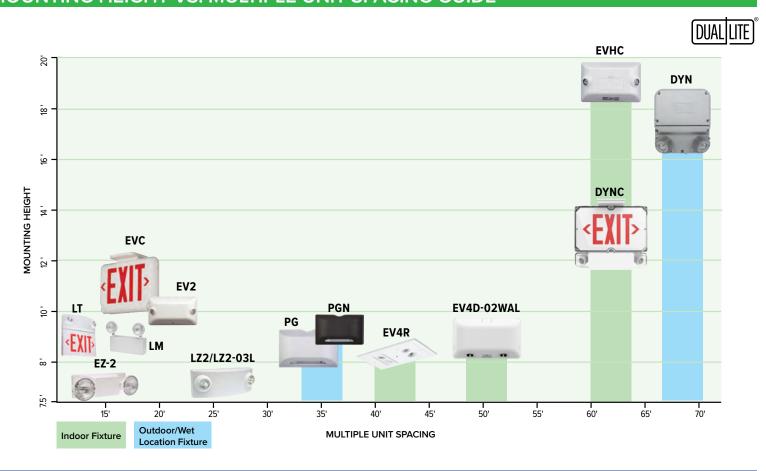

## MOUNTING HEIGHT VS. MULTIPLE UNIT SPACING GUIDE

## C\$MPASS\*

All multiple unit spacing and mounting height suggestions are based on a 6' path to obtain 1 footcandle average illumination. This information to be used as a product reference only. To obtain additional performance information, please refer to the specification sheet available at www.dual-lite.com