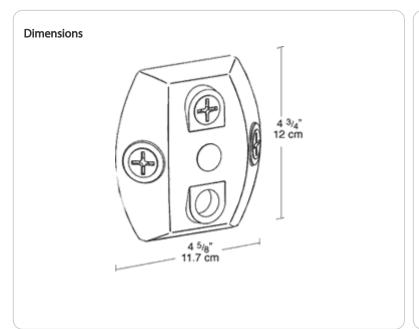

CU4A

Die cast sensor & floodlight mounting plate fits round, rectangular, octagonal, recessed & surface mount boxes. Lower hole offers better sensor mounting position. 3 close-up plugs, thick, weatherproof gaskets, universal mounting bar and Hanging Helper Hook provided.

## **Hole Count:**

4 Hole