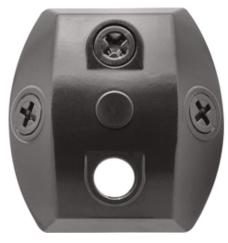

CU4A

Die cast sensor & floodlight mounting plate fits round, rectangular, octagonal, recessed & surface mount boxes. Lower hole offers better sensor mounting position. 3 close-up plugs, thick, weatherproof gaskets, universal mounting bar and Hanging Helper Hook provided.

#### Features

1/8" thick weather seal gasket is closed cell foam rubber for long lasting seal that won't break

Stainless steel screws provided

Die cast aluminum covers are color matched

Close-up plugs allow Phillips or slotted screwdrivers for easy installation