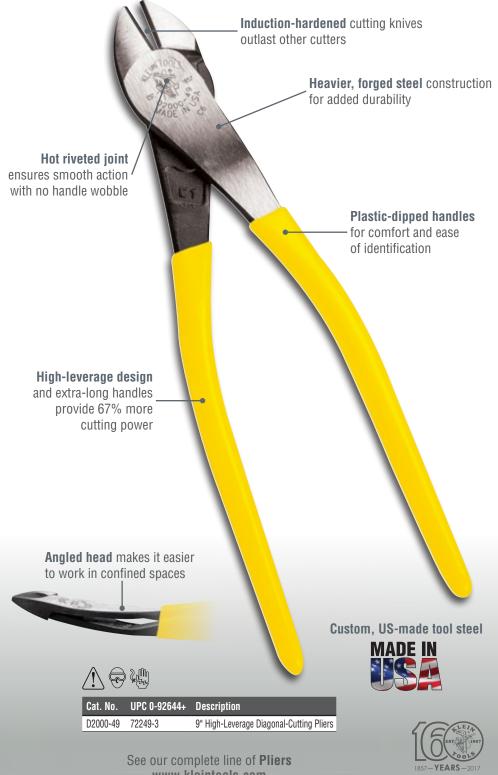

## High-Leverage Diagonal-Cutting Pliers

Extra-Long Handles for added leverage, reach and comfort

D2000-49

KLEIN TOOLS
For Professionals... Since 1857

MADE IN

esigned and built to exceptional quality standards in a tradition spanning close to 160 years, Klein's latest pair of 9" High-Leverage Diagonal-Cutting Pliers feature an angled head, heavy-duty cutting knives and an extra inch of handle to provide additional leverage, reach and comfort on the job.