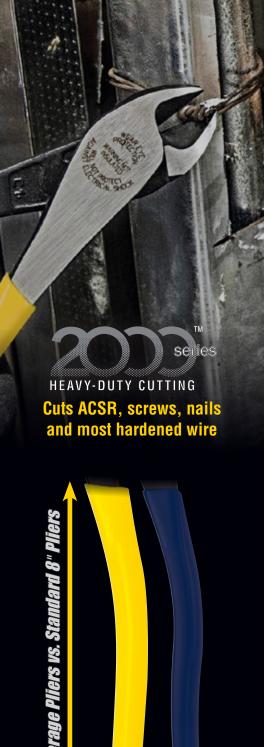

## High-Leverage Diagonal-Cutting Pliers

Extra-Long Handles for added leverage, reach and comfort

D2000-49

KLEIN TOOLS
For Professionals... Since 1857

MADE IN

esigned and built to exceptional quality standards in a tradition spanning close to 160 years, Klein's latest pair of 9" High-Leverage Diagonal-Cutting Pliers feature an angled head, heavy-duty cutting knives and an extra inch of handle to provide additional leverage, reach and comfort on the job.