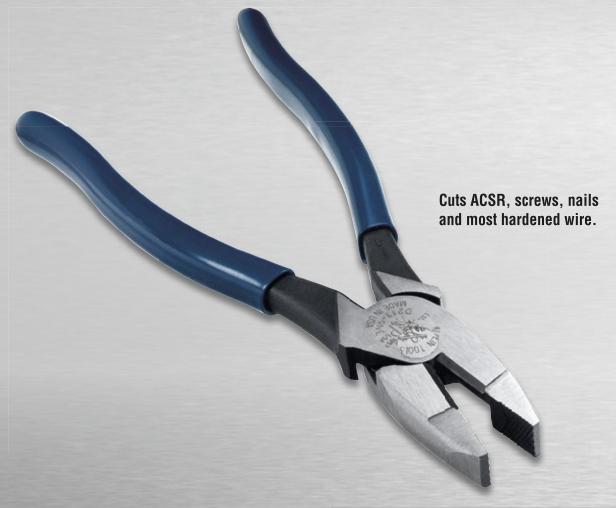

## 9 in. High-Leverage Side-Cutting Pliers

## **D2139NE**

Klein specializes in the making of the world's finest pliers...pliers that professionals trust completely. Klein pliers feel right and work right. They are job-matched for every kind of work you do; designed and built to exceptional quality standards in a tradition that dates back to 1857.

- High-leverage design. Rivet is closer to the cutting edge for 46% greater cutting and gripping power than other plier designs.
- Streamlined design with sure-gripping, cross-hatched knurled jaws.

| Cat. No. | Length           | Jaw Length     | Handle Color | Weight (lbs.) |
|----------|------------------|----------------|--------------|---------------|
| D248-8   | 8-1/16" (205 mm) | 13/16" (21 mm) | red          | .60           |