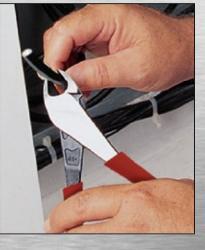

Angled head design for easy work in confined spaces.

D2488

Short jaws and beveled cutting edges permit close cutting of wire. Hot-riveted joint ensures smooth action and no handle wobble. Rivet is closer to the cutting edge for more cutting power. Induction hardened cutting knives for long life. Plastic dipped handles for comfort and ease of identification.