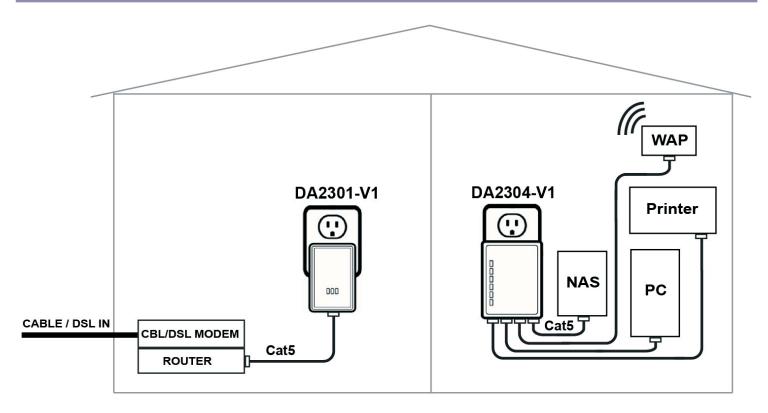

ernet connection to as many as four devices – such as Internet-capable TVs, Blu-ray

players, computers, set-top boxes, and gaming systems – all from one power line. Perfect for streaming video, online gaming and all other entertainment networking needs, the Four-Port Powerline installs in minutes and is ideal for retrofit networking projects.



- Forms network using existing power cabling
- Enables streaming of HD content throughout the home
- Speeds up to 500Mbps
- Ideal for HD audio, video, web browsing, and online gaming
- Includes 4 port Gigabit switch



## RELATED PRODUCTS



**DA2204-V1**Four-Port Coax Networking Adapter



**DA1101** 802.11n Wireless Access Point



**DA1054**Four-Port Gigabit Router/Switch



**885TRW**TradeMaster Tamper Resistant
Receptacle

## WIRING DIAGRAM



designed to be better<sup>™</sup>

### Legrand

301 Fulling Mill Road, Suite G Middletown, PA 17057 (800) 321-2343 www.legrand.us/onq



#### Legrand, North America

60 Woodlawn Street West Hartford, CT 06110 1.877.BY.LEGRAND (295.3472) www.legrand.us

570 Applewood Crescent Vaughan, Ontario L4K 4B4 905.738.9195 www.legrand.ca





powerline adapter





# FAST, RELIABLE AND CONVENIENT NETWORK CONNECTIVITY

Powerline utilizes a home's existing electrical lines to deliver fast. reliable and convenient network connectivity. The Legrand Four-Port Powerline Adapter plugs into any outlet in the home, delivering a high-speed Internet connection to as many as four devices – such as Internet-capable TVs, Blu-ray

players, computers, set-top boxes, and gaming systems – all from one power line. Pe