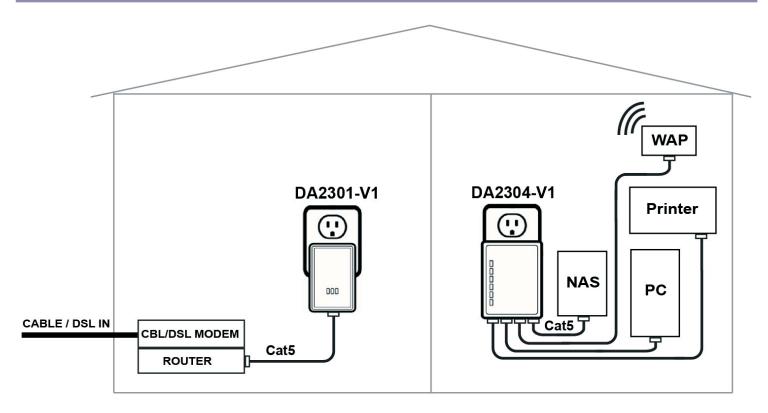

ernet connection to as many as four devices – such as Internet-capable TVs, Blu-ray

players, computers, set-top boxes, and gaming systems – all from one power line. Perfect for streaming video, online gaming and all other entertainment networking needs, the Four-Port Powerline installs in minutes and is ideal for retrofit networking projects.



- Forms network using existing power cabling
- Enables streaming of HD content throughout the home
- Speeds up to 500Mbps
- Ideal for HD audio, video, web browsing, and online gaming
- Includes 4 port Gigabit switch



## RELATED PRODUCTS



**DA2204-V1**Four-Port Coax Networking Adapter



**DA1101** 802.11n Wireless Access Point



**DA1054**Four-Port Gigabit Router/Switch



**885TRW**TradeMaster Tamper Resistant
Receptacle

## WIRING DIAGRAM



designed to be better<sup>™</sup>

### Legrand

301 Fulling Mill Road, Suite G Middletown, PA 17057 (800) 321-2343 www.legrand.us/onq



#### Legrand, North America

60 Woodlawn Street West Hartford, CT 06110 1.877.BY.LEGRAND (295.3472) www.legrand.us

570 Applewood Crescent Vaughan, Ontario L4K 4B4 905.738.9195 www.legrand.ca