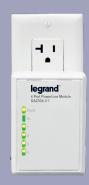

# FAST, RELIABLE AND CONVENIENT NETWORK CONNECTIVITY

Powerline utilizes a home's existing electrical lines to deliver fast. reliable and convenient network connectivity. The Legrand Four-Port Powerline Adapter plugs into any outlet in the home, delivering a high-speed Internet connection to as many as four devices – such as Internet-capable TVs, Blu-ray

players, computers, set-top boxes, and gaming systems – all from one power line. Perfect for streaming video, online gaming and all other entertainment networking needs, the Four-Port Powerline installs in minutes and is ideal for retrofit networking projects.

- Forms network using existing power cabling
- Enables streaming of HD content throughout the home
- Speeds up to 500Mbps
- Ideal for HD audio, video, web browsing, and online gaming
- Includes 4 port Gigabit switch