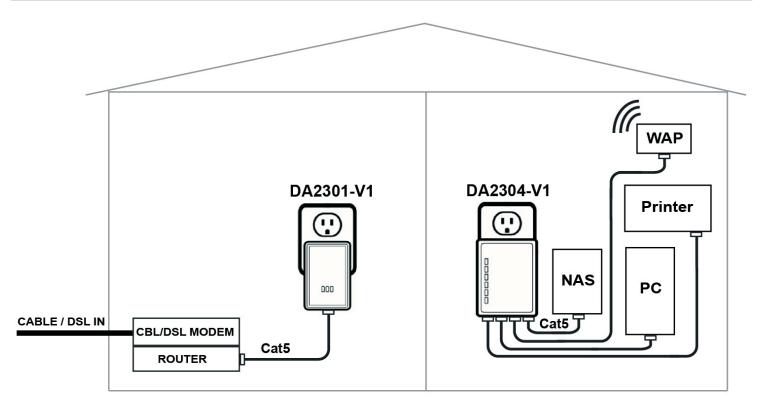

n to as many as four devices – such as Internet-capable TVs, Blu-ray players, computers, set-top boxes, and gaming systems – all from one power line. Perfect for streaming video, online gaming and all other entertainment networking needs, the Four-Port Powerline installs in minutes and is ideal for retrofit networking projects.



- Forms network using existing power cabling
- Enables streaming of HD content throughout the home
- Speeds up to 500Mbps
- Ideal for HD audio, video, web browsing, and online gaming
- Includes 4 port Gigabit switch

## **L**legrand®

### RELATED PRODUCTS



**DA2204-V1** Four-Port Coax Networking Adapter



**DA1101** 802.11n Wireless Access Point



**DA1054** Four-Port Gigabit Router/Switch



885TRW TradeMaster Tamper Resistant Receptacle

## WIRING DIAGRAM



designed to be better<sup>™</sup>

#### Legrand

301 Fulling Mill Road, Suite G Middletown, PA 17057 (800) 321-2343 www.legrand.us/onq



#### Legrand, North America

60 Woodlawn Street West Hartford, CT 06110 1.877.BY.LEGRAND (295.3472) www.legrand.us

570 Applewood Crescent Vaughan, Ontario L4K 4B4 905.738.9195 www.legrand.ca